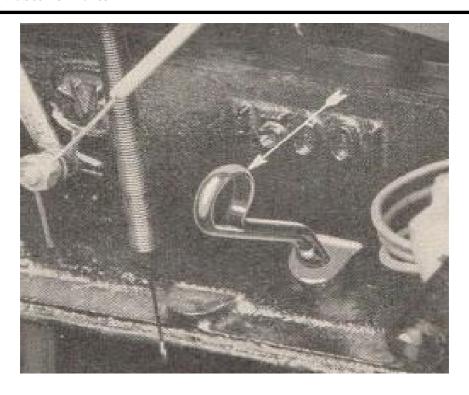

## ACCELERATOR RETURN SPRING S1 & S11

In reference to the anchor position at the bottom on the S1 & S11 UB Motor.

This can be achieved by fitting a small bracket to the sump bolt with a hole to attach the spring.

It would seem probable that this was a factory fitment.

With reference to illustration on page 5 of the Series 1 Owners Handbook, over the years it has been mislaid or left off (blame the mechanic).

A shorter spring with the correct tension can be used with a wire extension (looks tidier).